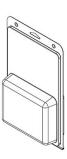

## **Stock Clamshells with a Common Mold Base**

These images demonstrate clamshells with the same Overall Outside Dimensions, but with variations in the associated cavity and insert card dimensions.

The stock clamshells on this page are made from Mold Base #575