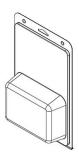

## **Stock Clamshells with a Common Mold Base**

These images demonstrate clamshells with the same Overall Outside Dimensions, but with variations in the associated cavity and insert card dimensions.

The stock clamshells on this page are made from Mold Base #575