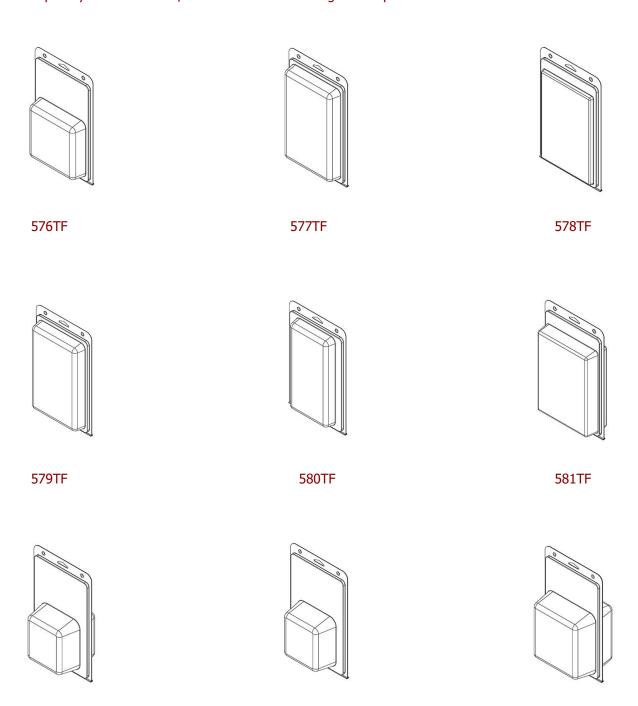

## **Stock Clamshells with a Common Mold Base**

These images demonstrate clamshells with the same Overall Outside Dimensions, but with variations in the associated cavity and insert card dimensions.

The stock clamshells on this page are made from Mold Base #575