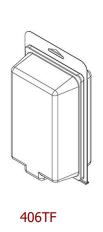

Series 400-424 Overall Length = 8.250 Overall Width = 4.938

Drawings for concept only. For actual size, see full technical drawings under part details on the VisiPak Ecommerce website.

403TF

404TF

405TF

402TF