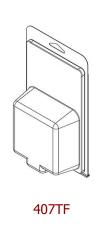

Series 400-424 Overall Length = 8.250 Overall Width = 4.938

Drawings for concept only. For actual size, see full technical drawings under part details on the VisiPak Ecommerce website.

403TF

404TF

405TF

402TF