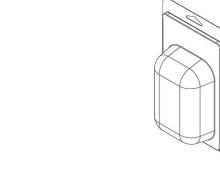

Series 400-424 Overall Length = 8.250 Overall Width = 4.938

Drawings for concept only. For actual size, see full technical drawings under part details on the VisiPak Ecommerce website.

403TF

404TF

405TF

402TF