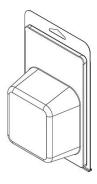

Series 400-424 Overall Length = 8.250 Overall Width = 4.938

Drawings for concept only. For actual size, see full technical drawings under part details on the VisiPak Ecommerce website.

403TF

404TF

405TF

402TF