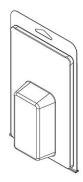

#### **Stock Clamshells with a Common Mold Base**

These images demonstrate clamshells with the same Overall Outside Dimensions, but with variations in the associated cavity and insert card dimensions.

The stock clamshells on this page are made from Mold Base #575

409TF

410TF

411TF

412TF

413TF

414TF

415TF

416TF