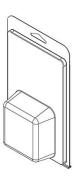

#### **Stock Clamshells with a Common Mold Base**

These images demonstrate clamshells with the same Overall Outside Dimensions, but with variations in the associated cavity and insert card dimensions.

The stock clamshells on this page are made from Mold Base #575

409TF

410TF

411TF

412TF

413TF

414TF

415TF

416TF

417TF