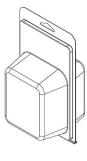

F



405TF

402TF



# Series 575 Overall Length = 10.938 Overall Width = 6.875



#### **Stock Clamshells with a Common Mold Base**

These images demonstrate clamshells with the same Overall Outside Dimensions, but with variations in the associated cavity and insert card dimensions.

The stock clamshells on this page are made from Mold Base #575



409TF



410TF



411TF



412TF



413TF



414TF



415TF



416TF



417TF





## Series 575 Overall Length = 10.938 Overall Width = 6.875



### **Stock Clamshells with a Common Mold Base**

These images demonstrate clamshells with the same Overall Outside Dimensions, but with variations in the associated cavity and insert card dimensions.

The stock clamshells on this page are made from Mold Base #575



418TF



419TF



420TF



421TF



422TF



423TF



424TF