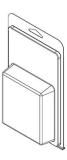

#### **Stock Clamshells with a Common Mold Base**

These images demonstrate clamshells with the same Overall Outside Dimensions, but with variations in the associated cavity and insert card dimensions.

> The stock clamshells on this page are made from Mold Base #450

Series 400-424 Overall Length = 8.250 Overall Width = 4.938

Drawings for concept only. For actual size, see full technical drawings under part details on the VisiPak Ecommerce website.

403TF

404TF

405TF

402TF