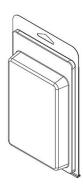

F

402TF



# Series 575 Overall Length = 10.938 Overall Width = 6.875



#### **Stock Clamshells with a Common Mold Base**

These images demonstrate clamshells with the same Overall Outside Dimensions, but with variations in the associated cavity and insert card dimensions.

The stock clamshells on this page are made from Mold Base #575



409TF



410TF



411TF



412TF



413TF



414TF



415TF



416TF



417TF





## Series 575 Overall Length = 10.938 Overall Width = 6.875



### **Stock Clamshells with a Common Mold Base**

These images demonstrate clamshells with the same Overall Outside Dimensions, but with variations in the associated cavity and insert card dimensions.

The stock clamshells on this page are made from Mold Base #575



418TF



419TF



420TF



421TF



422TF



423TF



424TF