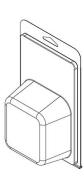

### **Stock Clamshells with a Common Mold Base**

These images demonstrate clamshells with the same Overall Outside Dimensions, but with variations in the associated cavity and insert card dimensions.

The stock clamshells on this page are made from Mold Base #575

418TF

419TF

420TF

421TF

422TF

423TF

424TF