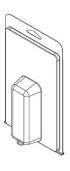

F



404TF



405TF

402TF



# Series 575 Overall Length = 10.938 Overall Width = 6.875



#### **Stock Clamshells with a Common Mold Base**

These images demonstrate clamshells with the same Overall Outside Dimensions, but with variations in the associated cavity and insert card dimensions.

The stock clamshells on this page are made from Mold Base #575



409TF



410TF



411TF



412TF



413TF



414TF



415TF



416TF



417TF





## Series 575 Overall Length = 10.938 Overall Width = 6.875



### **Stock Clamshells with a Common Mold Base**

These images demonstrate clamshells with the same Overall Outside Dimensions, but with variations in the associated cavity and insert card dimensions.

The stock clamshells on this page are made from Mold Base #575



418TF



419TF



420TF



421TF



422TF



423TF



424TF