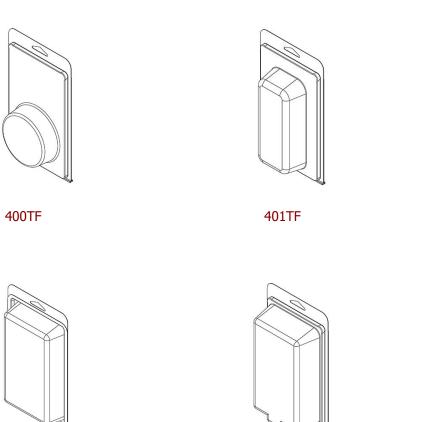

#### **Stock Clamshells with a Common Mold Base**

These images demonstrate clamshells with the same Overall Outside Dimensions, but with variations in the associated cavity and insert card dimensions.

> The stock clamshells on this page are made from Mold Base #450

Series 400-424 Overall Length = 8.250 Overall Width = 4.938

Drawings for concept only. For actual size, see full technical drawings under part details on the VisiPak Ecommerce website.

403TF

404TF

405TF

402TF