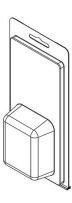

## **Stock Clamshells with a Common Mold Base**

These images demonstrate clamshells with the same Overall Outside Dimensions, but with variations in the associated cavity and insert card dimensions.

> The stock clamshells on this page are made from Mold Base #250

Series 200 - 215 Overall Length = 7.437Overall Width = 3.625

Drawings for concept only. For actual size, see full technical drawings under part details on the VisiPak Ecommerce website.

201TF

202TF

203TF

204TF

## Series 200 - 215

Overall Length = 7.437

Overall Width = 3.625

These images demonstrate clamshells with the same Overall Outside Dimensions, but with variations in the associated cavity and insert card dimensions.

The stock clamshells on this page are made from Mold Base #250

210TF

211TF

212TF

213TF

214TF

215TF