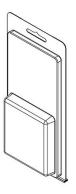

## **Stock Clamshells with a Common Mold Base**

These images demonstrate clamshells with the same Overall Outside Dimensions, but with variations in the associated cavity and insert card dimensions.

> The stock clamshells on this page are made from Mold Base #250

Series 200 - 215 Overall Length = 7.437Overall Width = 3.625

Drawings for concept only. For actual size, see full technical drawings under part details on the VisiPak Ecommerce website.

201TF

202TF

203TF

204TF

## Series 200 - 215

Overall Length = 7.437

Overall Width = 3.625

These images demonstrate clamshells with the same Overall Outside Dimensions, but with variations in the associated cavity and insert card dimensions.

The stock clamshells on this page are made from Mold Base #250

210TF

211TF

212TF

213TF

214TF

215TF