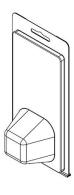

## **Stock Clamshells with a Common Mold Base**

These images demonstrate clamshells with the same Overall Outside Dimensions, but with variations in the associated cavity and insert card dimensions.

> The stock clamshells on this page are made from Mold Base #250

Series 200 - 215 Overall Length = 7.437Overall Width = 3.625

Drawings for concept only. For actual size, see full technical drawings under part details on the VisiPak Ecommerce website.

201TF

202TF

203TF

204TF

## Series 200 - 215

Overall Length = 7.437

Overall Width = 3.625

These images demonstrate clamshells with the same Overall Outside Dimensions, but with variations in the associated cavity and insert card dimensions.

The stock clamshells on this page are made from Mold Base #250

210TF

211TF

212TF

213TF

214TF

215TF