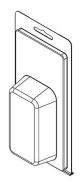

## **Stock Clamshells with a Common Mold Base**

These images demonstrate clamshells with the same Overall Outside Dimensions, but with variations in the associated cavity and insert card dimensions.

> The stock clamshells on this page are made from Mold Base #250

Series 200 - 215 Overall Length = 7.437Overall Width = 3.625

Drawings for concept only. For actual size, see full technical drawings under part details on the VisiPak Ecommerce website.

201TF

202TF

203TF

204TF

## Series 200 - 215

Overall Length = 7.437

Overall Width = 3.625

These images demonstrate clamshells with the same Overall Outside Dimensions, but with variations in the associated cavity and insert card dimensions.

The stock clamshells on this page are made from Mold Base #250

210TF

211TF

212TF

213TF

214TF

215TF